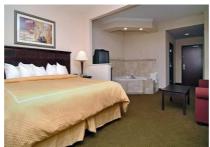

All spacious guest rooms come equipped with **refrigerators**, **microwaves**, irons, ironing boards, hair dryers, coffee makers, over-sized showers and cable television. Handicap accessible rooms are also available.

- Free Wireless High Speed Internet Access
- Government Travelers: FEMA Approved
- Guest Use Copy Machine
- Guest Use Fax Machine
- Guest Laundry\*
- · Hair Dryer
- · Accessible Features+
- · In-Bath Whirlpool+
- In-Room Coffee Maker
- In-Room Desk
- · In-Room Safe\*
- Interior Corridors
- Iron & Ironing Board
- · Manager's Reception