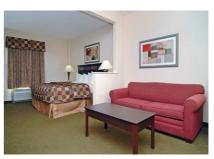

All spacious guest rooms come equipped with **refrigerators**, **microwaves**, irons, ironing boards, hair dryers, coffee makers, over-sized showers and cable television. Handicap accessible rooms are also available.