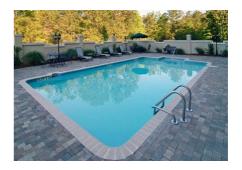

Additional full-service amenities include free wireless high-speed Internet access, free local calls and free weekday newspaper. A manager's reception is offered Monday through Friday from 5:30 p.m. to 7:30 p.m. for a free beer, wine or cocktail. The hotel has an exercise room and outdoor pool.