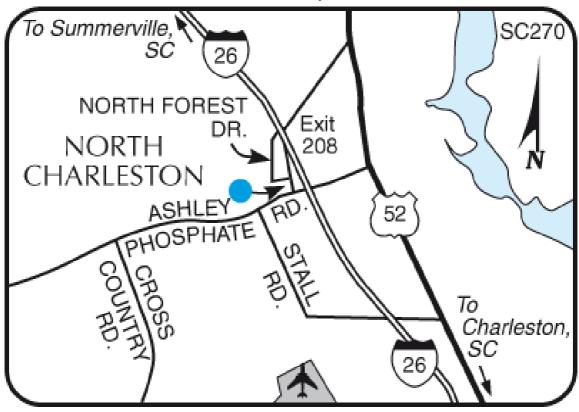

# **Local Map:**

# **Directions to Our Hotel:**

I-26E Exit 209, at end of ramp make a right onto Ashley Phosphate then next right onto Northside, hotel is on left. I-26W Exit 209, end of ramp make left. Go to first right, Northside Drive, hotel is on left.